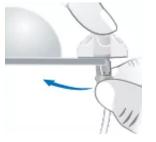

### 16.1 Removing the earpiece from the speaker

0

Remove the earpiece from the speaker by holding the speaker in one hand and the earpiece in the other.

Gently pull off the earpiece