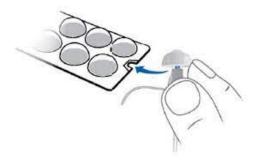

### If you have packaging of clicks domes

Follow instructions on the back of packaging \*\*Be careful no to pull receiver wire\*\*