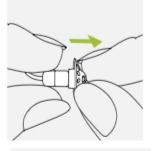

### 16.1 Removing the earpiece from the speaker

0

Remove the earpiece from the speaker by holding the speaker in one hand and the earpiece in the other.

Gently pull off the earpiece