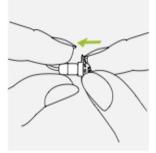

BBER (CLICK) DOMES

- **1.** Turn the click dome inside out.
- Grasp dome and receiver (not the wire) with your fingers and pull dome off
- **3.** Push the new click dome firmly into place onto receiver
- **4.** Make sure new click dome clicks noticeably in place



### If you have packaging of clicks domes

Follow instructions on the back of packaging \*\*Be careful no to pull receiver wire\*\*









# **HOW TO REPLACE RUBBER DOMES**

### 16.1 Removing the earpiece from the speaker

0

Remove the earpiece from the speaker by holding the speaker in one hand and the earpiece in the other.

Gently pull off the earpiece



### 16.3 Attaching the earpiece to the speaker



Hold the speaker in one hand and the earpiece in the other.





2

Slide the earpiece over the speaker sound outlet.





to remove.

Clean the speaker with a lint-free cloth.



3

The speaker and the earpiece should fit perfectly together.