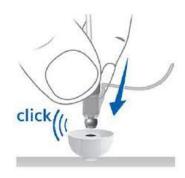

### 16.3 Attaching the earpiece to the speaker

Hold the speaker in one hand and the earpiece in the other.

2

Slide the earpiece over the speaker sound outlet.

to remove.

Clean the speaker with a lint-free cloth.

3

The speaker and the earpiece should fit perfectly together.