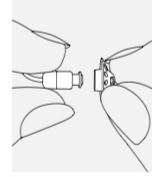

### 16.3 Attaching the earpiece to the speaker

Hold the speaker in one hand and the earpiece in the other.

2

Slide the earpiece over the speaker sound outlet.

to remove.

Clean the speaker with a lint-free cloth.