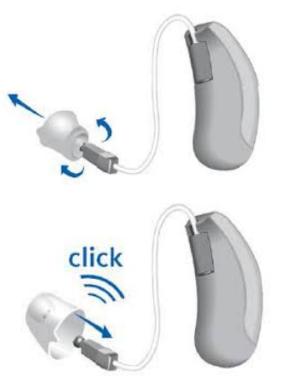

## HOW TO REPLACE RUBBER (CLICK) DOMES

- **1.** Turn the click dome inside out.
- Grasp dome and receiver (not the wire) with your fingers and pull dome off
- **3.** Push the new click dome firmly into place onto receiver
- **4.** Make sure new click dome clicks noticeably in place

### If you have packaging of clicks domes

Follow instructions on the back of packaging \*\*Be careful no to pull receiver wire\*\*