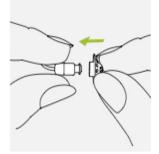

### 16.3 Attaching the earpiece to the speaker

Hold the speaker in one hand and the earpiece in the other.

2

Slide the earpiece over the speaker sound outlet.

to remove.

Clean the speaker with a lint-free cloth.