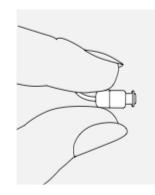

## HOW TO REPLACE RUBBER (CLICK) DOMES

- **1.** Turn the click dome inside out.
- Grasp dome and receiver (not the wire) with your fingers and pull dome off
- **3.** Push the new click dome firmly into place onto receiver
- **4.** Make sure new click dome clicks noticeably in place

### If you have packaging of clicks domes

Follow instructions on the back of packaging \*\*Be careful no to pull receiver wire\*\*